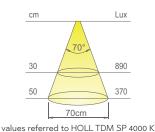

#### **HOLL TDM SP**

with touch dimmer master switch

| , | Watt | Volt  |
|---|------|-------|
|   | 3,8W | 24VDC |

The touch dimmer switch enables the individual luminaire and those connected to the output cable of HOLL TDM SP to be switched on and off, and the brightness to be adjusted (5-100%).