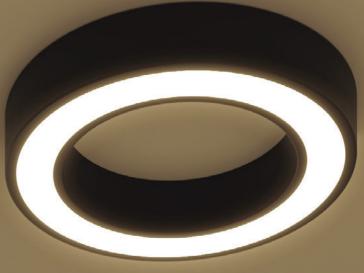

### **HOLL BH SP**

without cover

| Watt | Volt  |
|------|-------|
| 3,8W | 24VDC |

### **HOLL TH SP**

with cover

| Watt | Volt  |
|------|-------|
| 3,8W | 24VDC |

(€ 器 ◈ 🌣 🗷

HOLL SP D-Motion integrates a light source that enables the dynamic, gradual selection of the colour temperature of the luminaire. The control systems are supplied separately. The colour temperature of HOLL SP D-Motion can also be selected from the HOLL TDM SP D-Motion switch.

## surface LED luminaire

HOLL SP is a luminaire with perimeter light source integrated in a support installed on the surface, configured with a cover (HOLL TH SP) or without (HOLL BH SP). The 2000 mm power cord output with Micro24 connector is axial or radial to the installation surface. Available with painted steel and black touch finishes and in the configuration with D-Motion light source. Power supply not included. To be ordered separately.