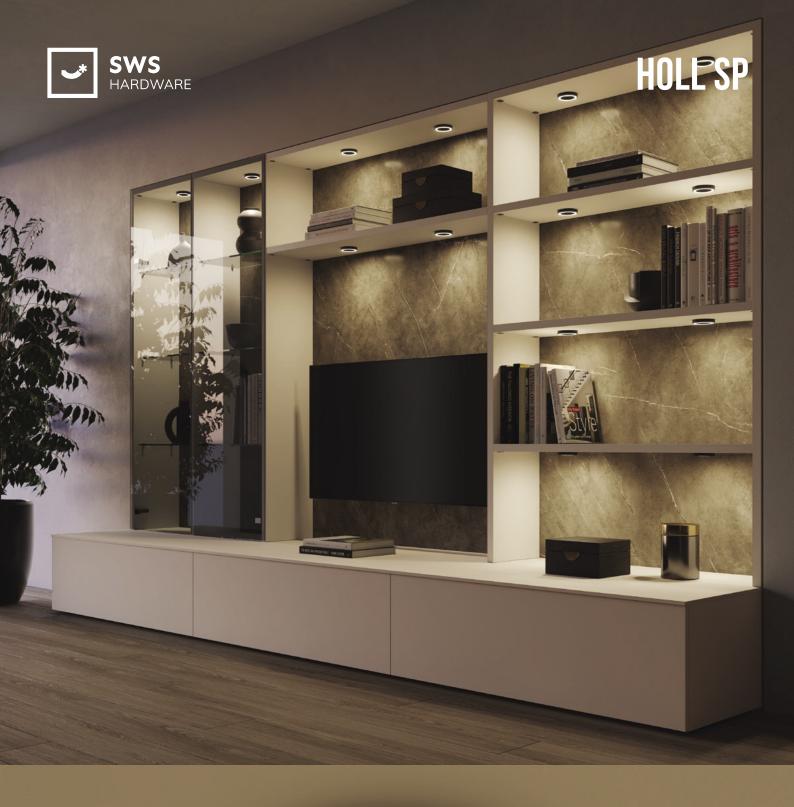

# **HOLL SP**

## surface LED luminaire

HOLL SP is a luminaire with perimeter light source integrated in a support installed on the surface, configured with a cover (HOLL TH SP) or without (HOLL BH SP). The 2000 mm power cord output with Micro24 connector is axial or radial to the installation surface. Available with painted steel and black touch finishes and in the configuration with D-Motion light source. Power supply not included. To be ordered separately.