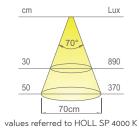

| Colour appearance   | super warm<br>white | natural<br>white | D-MOTION<br>white |
|---------------------|---------------------|------------------|-------------------|
| Colour temperature  | 2700 K              | 4000 K           | 2700-4000 K       |
| Luminous flux       | 360 lm              | 405 lm           | 360 lm            |
| Luminous efficiency | 80 lm/W             | 90 lm/W          | 80 lm/W           |
| CRI                 | Ra ≥ 80             | Ra ≥ 80          | Ra ≥ 80           |