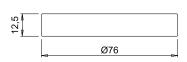

### **HOLL BH SP**

without cover

| Watt | Volt  |
|------|-------|
| 3,8W | 24VDC |

### **HOLL TH SP**

with cover

| Watt | Volt  |
|------|-------|
| 3,8W | 24VDC |

(€ 器 ◈ 🌣 🗷

HOLL SP D-Motion integrates a light source that enables the dynamic, gradual selection of the colour temperature of the luminaire. The control systems are supplied separately. The colour temperature of HOLL SP D-Motion can also be selected from the HOLL TDM SP D-Motion switch.