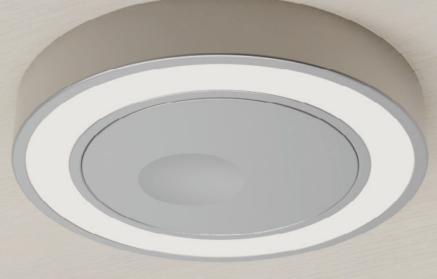

## surface LED luminaire

HOLL SP is a luminaire with perimeter light source integrated in a support installed on the surface, configured with a cover (HOLL TH SP) or without (HOLL BH SP). The 2000 mm power cord output with Micro24 connector is axial or radial to the installation surface. Available with painted steel and black touch finishes and in the configuration with D-Motion light source. Power supply not included. To be ordered separately.