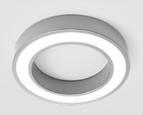

## surface LED luminaire with touch dimmer master switch

HOLL TDM SP is a luminaire with perimeter light source integrated in a support installed on the surface. Configured with touch dimmer master switch, safe even when it comes into contact with wet hands, used to switch on and off, control the brightness and, in the D-Motion configuration, to select the colour temperature from the two available, of the individual luminaire and those connected to the output cable. Available with painted steel and black touch finishes. Power supply not included. To be ordered separately.