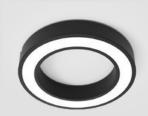

## surface LED luminaire

HOLL SP is a luminaire with perimeter light source integrated in a support installed on the surface, configured with a cover (HOLL TH SP) or without (HOLL BH SP). The 2000 mm power cord output with Micro24 connector is axial or radial to the installation surface. Available with painted steel and black touch finishes and in the configuration with D-Motion light source. Power supply not included. To be ordered separately.