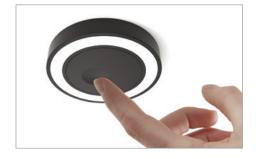

#### **HOLL TDM SP**

with touch dimmer master switch

| , | Watt | Volt  |
|---|------|-------|
|   | 3,8W | 24VDC |

The touch dimmer switch enables the individual luminaire and those connected to the output cable of HOLL TDM SP to be switched on and off, and the brightness to be adjusted (5-100%).

## surface LED luminaire with touch dimmer master switch

HOLL TDM SP is a luminaire with perimeter light source integrated in a support installed on the surface. Configured with touch dimmer master switch, safe even when it comes into contact with wet hands, used to switch on and off, control the brightness and, in the D-Motion configuration, to select the colour temperature from the two available, of the individual luminaire and those connected to the output cable. Available with painted steel and black touch finishes. Power supply not included. To be ordered separately.