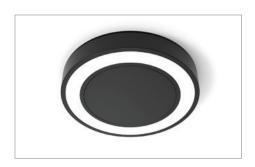

## surface LED luminaire

HOLL SP is a luminaire with perimeter light source integrated in a support installed on the surface, configured with a cover (HOLL TH SP) or without (HOLL BH SP). The 2000 mm power cord output with Micro24 connector is axial or radial to the installation surface. Available with painted steel and black touch finishes and in the configuration with D-Motion light source. Power supply not included. To be ordered separately.