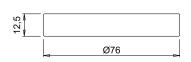

## surface LED luminaire

HOLL SP is a luminaire with perimeter light source integrated in a support installed on the surface, configured with a cover (HOLL TH SP) or without (HOLL BH SP). The 2000 mm power cord output with Micro24 connector is axial or radial to the installation surface. Available with painted steel and black touch finishes and in the configuration with D-Motion light source. Power supply not included. To be ordered separately.